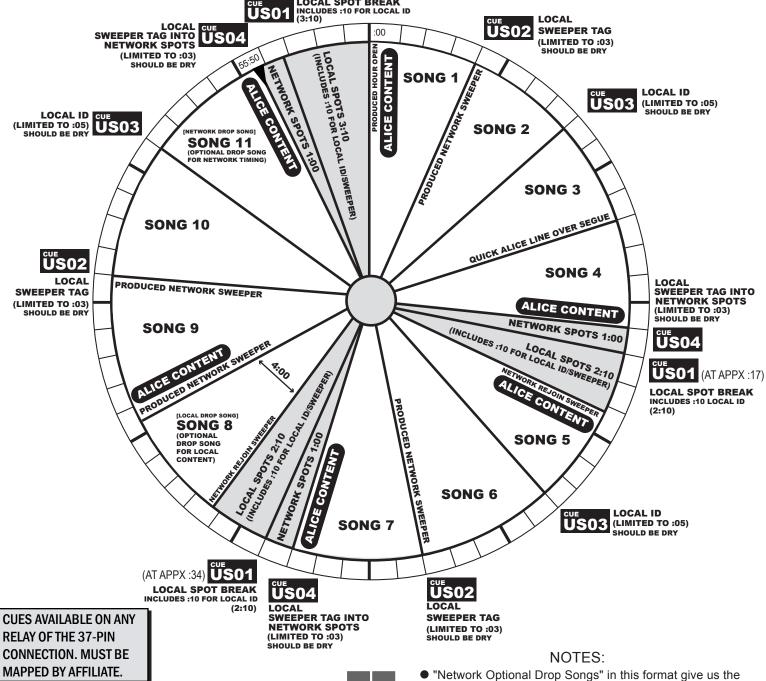

## Nights with Alice Cooper

PROGRAM CLOCK

XDS SATELLITE - STEREO NETWORK FEED TIME: 7 PM - MIDNIGHT (ET) EFFECTIVE FEB. 01, 2010

UNITED

STATIONS

For <u>Technical</u> Assistance, please call Clear Channel Network Operation Center (303) 925-1708.

For Affiliate Relations, please call United Stations Radio Networks (212) 869-1111 x3673.

USRN Engineer Contact (212) 536-3623

For Alice Cooper Liner Requests: email USRN
Producer Katherine Turman at kturman@unitedstations.com

Listener Requests: (888) 99-A-L-I-C-E (992-5423) Listener Website: www.nightswithalicecooper.com

- "Network Optional Drop Songs" in this format give us the option of dropping records for show timing. If a song is dropped, there will still be either network sweepers and/or cues in place to trigger local ID's.
- Local Spots will be "covered" by national spots for affiliates who are not sold out.
- ALICE CONTENT will include any voiceovers, features or interviews.
- Additional sweepers may be added between songs for show timing. These will always be followed by US02